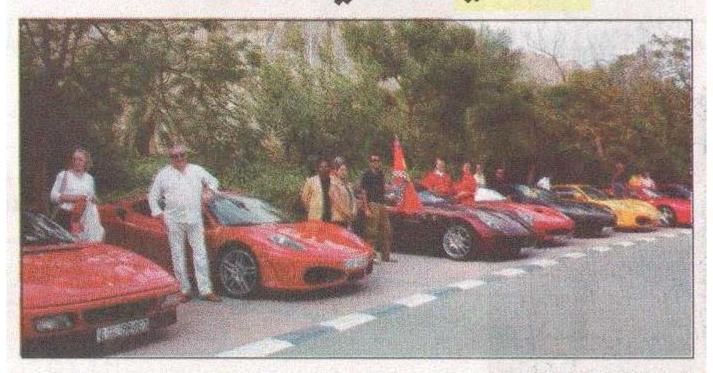

## مسيرة فيراري من دبي إلى الفجيرة

## السيارات المشاركة في المسيرة

استضاف فندق ومنتجع لو مسيريديان العقه مؤخرا النادي الرسمي لملاك سيارات السفيراري في السدولية، وذلك عسندما قام أسطول يستألف من 15 سيارة فسيراري بالتوجه من دبي إلى الفجيرة لينتهي به المطاف في المحيط ليفندق

ومنتجع لو ميريديان العقه على الساحل الشرقي.

وبوجود أكثر من 700 من ملاك سيارات الفيراري في الإمارات العربية المتحدة، وأكثر من 100 مالك جديد سنوياً، فمن المرتقب أن يكون النادي الأكبر من نوعه على مستوى العالم.